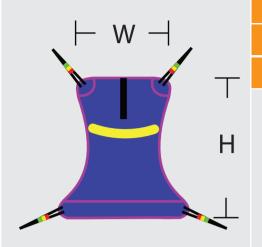

## Invacare® Replacement Sling (without Commode opening)

| Medium               | Large                | Extra Large          | 2 Extra Large        |
|----------------------|----------------------|----------------------|----------------------|
| R110                 | R111                 | R117                 | -                    |
| R112                 | R113                 | -                    | R140                 |
|                      |                      |                      |                      |
| W: 30"               | W: 34"               | W: 36"               | W: 42"               |
| H: 47"               | H: 52"               | H: 57"               | H: 52"               |
| Best Fits: 100-195LB | Best Fits: 150-300LB | Best Fits: 200-400LB | Best Fits: 290-600LB |
| Capacity: 450LB      | Capacity: 450LB      | Capacity: 450LB      | Capacity: 600LB      |
|                      |                      |                      |                      |

Specifications are a guideline only and are subject to change without notice.