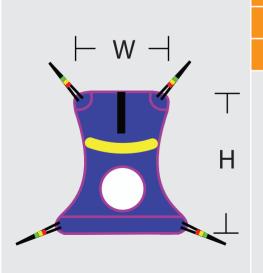

## Invacare® Replacement Sling (with Commode opening)

| Medium               | Large                | Extra Large          | 2 Extra Large        |
|----------------------|----------------------|----------------------|----------------------|
| R114                 | R115                 | R116                 | R141                 |
|                      |                      |                      |                      |
|                      |                      |                      |                      |
| W: 32"               | W: 35"               | W: 37"               | W: 42"               |
| H: 48"               | H: 50"               | H: 56"               | H: 50"               |
| Best Fits: 100-195LB | Best Fits: 150-300LB | Best Fits: 210-400LB | Best Fits: 290-600LB |
| Capacity: 450LB      | Capacity: 450LB      | Capacity: 450LB      | Capacity: 600LB      |
|                      |                      |                      |                      |

Specifications are a guideline only and are subject to change without notice.