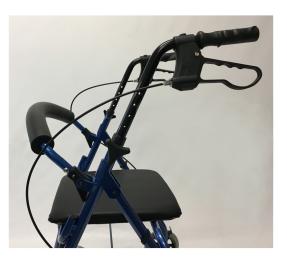

3.Install padded backrest into the backrest receivers.

4. Install handles by inserting into the frame. Adjust height accordingly utilizing quick adjust knobs.

5.Install basket/bag beneath the seat.