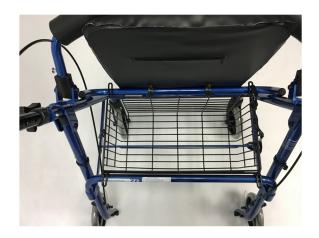

3.Install padded backrest into the backrest receivers.

4. Install handles by inserting into the frame. Adjust height accordingly utilizing quick adjust knobs.

5.Install basket/bag beneath the seat.