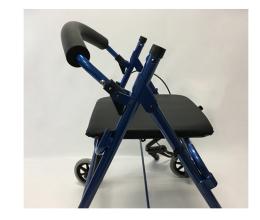

1. Unfold the rollator by carefully pushing down on the frame, and folding bar. Press folding down firmly to lock frame into open position.

2. Carefully cut zip ties and remove packaging from handles which have been mounted to the frame to prevent damage during shipping.

3.Install padded backrest into the backrest receivers.

4. Install handles by inserting into the frame. Adjust height accordingly utilizing quick adjust knobs.

5.Install basket/bag beneath the seat.