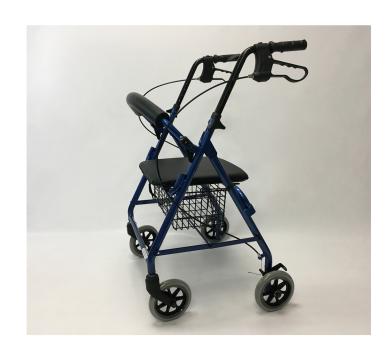

1. Unfold the rollator by carefully pushing down on the frame, and folding bar. Press folding down firmly to lock frame into open position.

2. Carefully cut zip ties and remove packaging from handles which have been mounted to the frame to prevent damage during shipping.

3.Install padded backrest into the backrest receivers.

4. Install handles by inserting into the frame. Adjust height accordingly utilizing quick adjust knobs.

5.Install basket/bag beneath the seat.