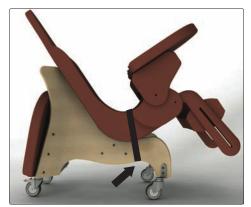

### **MPS Attachment Strap 1**

Secure tightly the Bottom Strap under Mobile Floor Base.

### **MPS Attachment Strap 2**

Secure tightly the Rear Strap around Mobile Floor Base.