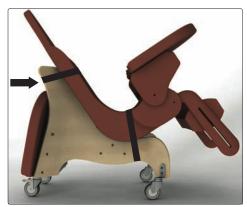

### **MPS Attachment Strap 1**

Secure tightly the Bottom Strap under Mobile Floor Base.

### **MPS Attachment Strap 2**

Secure tightly the Rear Strap around Mobile Floor Base.