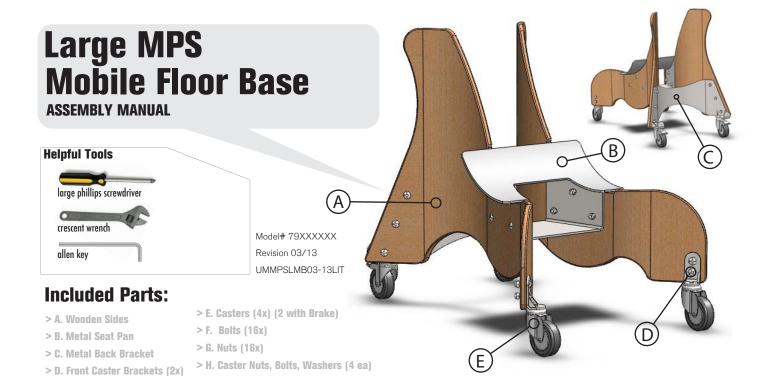

#### Step 1: Attach Seat Pan

Attach (B) metal seat pan to (A) wooden sides with (6x) bolts. Install bolts in numeric order. Finger-tighten bolts until snug.

### Step 2: Attach Rear Bracket

Attach (C) metal back bracket to (A) wooden sides with (6x) bolts. Finger tighten bolts first, then securely tighten the rear bracket bolts and seat pan bolts with wrench.