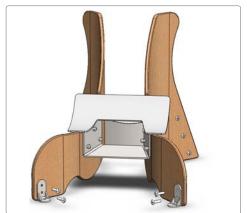

### **Step 3:** Attach Front Brackets

Attach (D) front brackets to (A) wooden sides with (4x) bolts. Finger tighten bolts first, then securely tighten with wrench.

(Important : attach bracket to inside as shown)

# Step 4: Attach Casters

Install brake casters in the rear for stability. Use allen key to insert bolt up through the caster and bracket. Tighten nylon nuts with a crescent wrench. Note: Maintain tight screws.