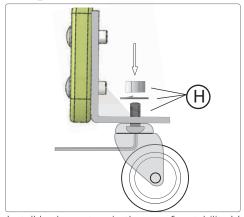

# Step 4: Attach Casters

Install brake casters in the rear for stability. Use allen key to insert bolt up through the caster and bracket. Tighten nylon nuts with a crescent wrench. Note: Maintain tight screws.