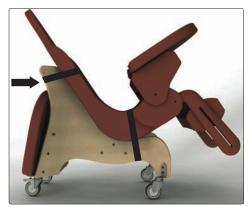

### **MPS Attachment Strap 1**

Secure tightly the Bottom Strap under Mobile Floor Base.