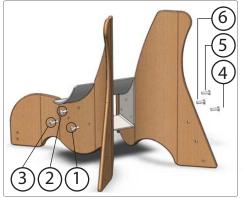

## **Step 3:** Attach Front Brackets

Attach (D) front brackets to (A) wooden sides with (4x) bolts. Finger tighten bolts first, then securely tighten with wrench.

(Important: attach bracket to outside as shown)