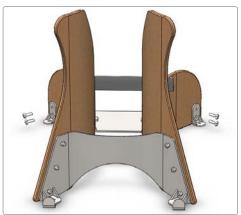

## Step 4: Attach Casters

Install brake casters in the rear for stability. Use allen key to insert bolt up through the caster and bracket. Tighten nylon nuts with a crescent wrench. Note: Maintain tight screws.