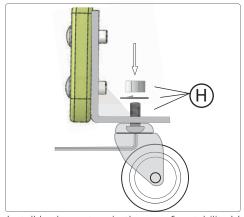

## Step 4: Attach Casters

Install brake casters in the rear for stability. Use allen key to insert bolt up through the caster and bracket. Tighten nylon nuts with a crescent wrench. Note: Maintain tight screws.