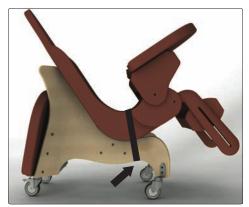

### **MPS Attachment Strap 2**

Secure tightly the Rear Strap around Mobile Floor Base.