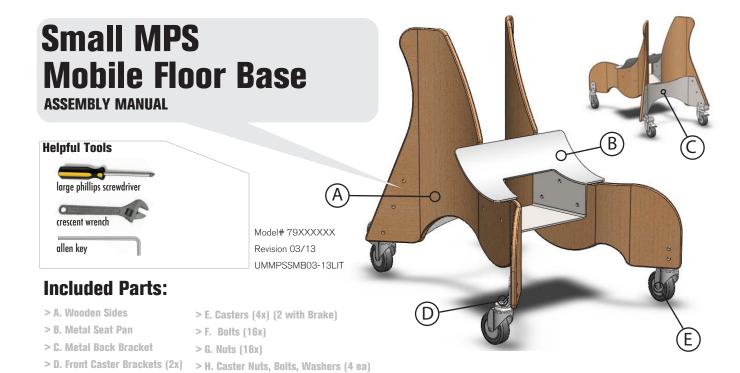

## Step 1: Attach Seat Pan

Attach (B) metal seat pan to (A) wooden sides with (6x) bolts. Install bolts in numeric order. Finger-tighten bolts until snug.

### **Step 2:** Attach Rear Bracket

Attach (C) metal back bracket to (A) wooden sides with (6x) bolts. Finger tighten bolts first, then securely tighten the rear bracket bolts and seat pan bolts with wrench.