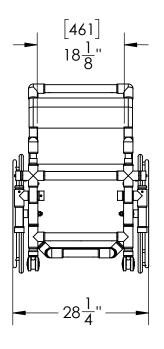

## **SPECIFICATIONS:**

THE PVC POOL ACCESS CHAIR WITH 24 INCH WIDE MESH SEAT SHALL BE CONSTRUCTED OF HEALTH CARE GRADE PVC PIPE AND FITTING THAT WON'T RUST OR STAIN. IT WILL BE RATED FOR 400 lbs [181 kg]. THE CHAIR SHALL COME EQUIPPED WITH AN EXTENDEDABLE FOOTREST. THE MESH SEAT SHALL BE A MINIMUM OF 24" WIDE AND UPHOLSTERED FROOM MOLD AND MILDEW RESISTANT MATERIAL THAT IS SUITABLE FOR IMMERSION IN A POOL OR SPA. THE CHAIR SHALL COME EQUIPPED WITH DUAL LOCKING BRAKES AND SWING AWAY ARMRESTS TO ALLOW FOR EASY TRANSFERS. THE REAR WHEELS SHALL BE A NON-SKID STYLE WITH USER HAND RINGS. THE CASTERS SHALL BE  $\emptyset$  3" MRI RATED SWIVAL TYPE.

24" NON-SKID WHEELS

9889 GARRYMORE LANE MISSOULA, MT 59808 (406) 549-0769 FAX (406) 549-2602

\*SPECIFICATIONS ARE SUBJECT TO CHANGE WITHOUT NOTICE

| PRODUCT: F-520XWSPM |      |                 |  |  |
|---------------------|------|-----------------|--|--|
| DWG#: 1 OF 1        |      |                 |  |  |
| SCALE:              | 1:20 | DATE: 8/21/2018 |  |  |
| DRAWN BY:           | KR   | REVISION: B     |  |  |