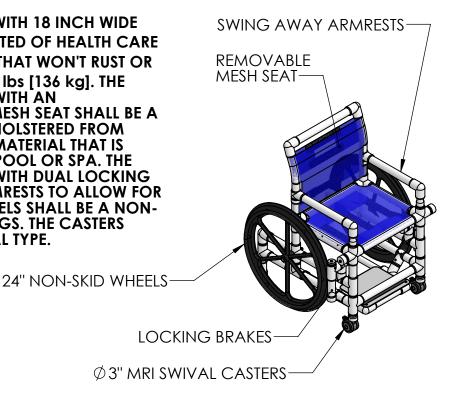

## **SPECIFICATIONS:**

THE PVC POOL ACCESS CHAIR WITH 18 INCH WIDE MESH SEAT SHALL BE CONSTRUCTED OF HEALTH CARE GRADE PVC PIPE AND FITTINGS THAT WON'T RUST OR STAIN. IT WILL BE RATED FOR 300 lbs [136 kg]. THE CHAIR SHALL COME EQUIPPED WITH AN EXTENDEDABLE FOOTREST. THE MESH SEAT SHALL BE A MINIMUM OF 18" WIDE AND UPHOLSTERED FROM MOLD AND MILDEW RESISTANT MATERIAL THAT IS SUITABLE FOR IMMERSION IN A POOL OR SPA. THE CHAIR SHALL COME EQUIPPED WITH DUAL LOCKING BRAKES AND SWING AWAY ARMRESTS TO ALLOW FOR EASY TRANSFERS. THE REAR WHEELS SHALL BE A NON-SKID STYLE WITH USER HAND RINGS. THE CASTERS SHALL BE \$\Infty\$ 3" MRI RATED SWIVAL TYPE.

## **SPECIFICATIONS:**

THE PVC POOL ACCESS CHAIR WITH 24 INCH WIDE MESH SEAT SHALL BE CONSTRUCTED OF HEALTH CARE GRADE PVC PIPE AND FITTING THAT WON'T RUST OR STAIN. IT WILL BE RATED FOR 400 lbs [181 kg]. THE CHAIR SHALL COME EQUIPPED WITH AN EXTENDEDABLE FOOTREST. THE MESH SEAT SHALL BE A MINIMUM OF 24" WIDE AND UPHOLSTERED FROOM MOLD AND MILDEW RESISTANT MATERIAL THAT IS SUITABLE FOR IMMERSION IN A POOL OR SPA. THE CHAIR SHALL COME EQUIPPED WITH DUAL LOCKING BRAKES AND SWING AWAY ARMRESTS TO ALLOW FOR EASY TRANSFERS. THE REAR WHEELS SHALL BE A NON-SKID STYLE WITH USER HAND RINGS. THE CASTERS SHALL BE  $\emptyset$  3" MRI RATED SWIVAL TYPE.