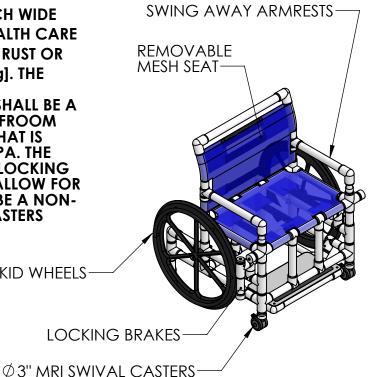

## **PVC POOL ACCESS CHAIR -**24 INCH WIDE MESH SEAT

## **SPECIFICATIONS:**

THE PVC POOL ACCESS CHAIR WITH 24 INCH WIDE MESH SEAT SHALL BE CONSTRUCTED OF HEALTH CARE GRADE PVC PIPE AND FITTING THAT WON'T RUST OR STAIN. IT WILL BE RATED FOR 400 lbs [181 kg]. THE CHAIR SHALL COME EQUIPPED WITH AN EXTENDEDABLE FOOTREST. THE MESH SEAT SHALL BE A MINIMUM OF 24" WIDE AND UPHOLSTERED FROOM MOLD AND MILDEW RESISTANT MATERIAL THAT IS SUITABLE FOR IMMERSION IN A POOL OR SPA. THE CHAIR SHALL COME EQUIPPED WITH DUAL LOCKING BRAKES AND SWING AWAY ARMRESTS TO ALLOW FOR EASY TRANSFERS. THE REAR WHEELS SHALL BE A NON-SKID STYLE WITH USER HAND RINGS. THE CASTERS SHALL BE  $\emptyset$  3" MRI RATED SWIVAL TYPE.