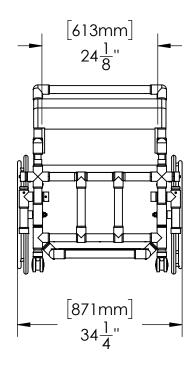

## **PVC POOL ACCESS CHAIR -**24 INCH WIDE MESH SEAT

## **SPECIFICATIONS:**

THE PVC POOL ACCESS CHAIR WITH 24 INCH WIDE MESH SEAT SHALL BE CONSTRUCTED OF HEALTH CARE GRADE PVC PIPE AND FITTING THAT WON'T RUST OR STAIN. IT WILL BE RATED FOR 400 lbs [181 kg]. THE CHAIR SHALL COME EQUIPPED WITH AN EXTENDEDABLE FOOTREST. THE MESH SEAT SHALL BE A MINIMUM OF 24" WIDE AND UPHOLSTERED FROOM MOLD AND MILDEW RESISTANT MATERIAL THAT IS SUITABLE FOR IMMERSION IN A POOL OR SPA. THE CHAIR SHALL COME EQUIPPED WITH DUAL LOCKING BRAKES AND SWING AWAY ARMRESTS TO ALLOW FOR EASY TRANSFERS. THE REAR WHEELS SHALL BE A NON-SKID STYLE WITH USER HAND RINGS. THE CASTERS SHALL BE  $\emptyset$  3" MRI RATED SWIVAL TYPE.

24" NON-SKID WHEELS

9889 GARRYMORE LANE MISSOULA, MT 59808 (406) 549-0769 FAX (406) 549-2602

\*SPECIFICATIONS ARE SUBJECT TO CHANGE WITHOUT NOTICE

| PRODUCT: F-520XWSPM |      |                 |  |  |
|---------------------|------|-----------------|--|--|
| DWG#: 1 OF 1        |      |                 |  |  |
| SCALE:              | 1:20 | DATE: 8/21/2018 |  |  |
| DRAWN BY:           | KR   | REVISION: B     |  |  |