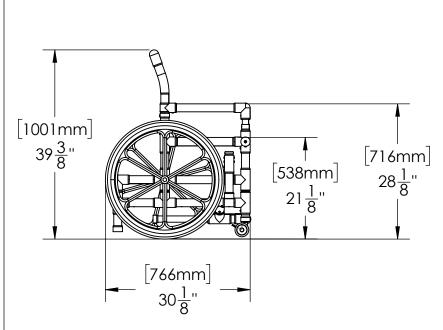

## **SPECIFICATIONS:**

THE PVC POOL ACCESS CHAIR WITH 18 INCH WIDE MESH SEAT SHALL BE CONSTRUCTED OF HEALTH CARE GRADE PVC PIPE AND FITTINGS THAT WON'T RUST OR STAIN. IT WILL BE RATED FOR 300 lbs [136 kg]. THE CHAIR SHALL COME EQUIPPED WITH AN EXTENDEDABLE FOOTREST. THE MESH SEAT SHALL BE A MINIMUM OF 18" WIDE AND UPHOLSTERED FROM MOLD AND MILDEW RESISTANT MATERIAL THAT IS SUITABLE FOR IMMERSION IN A POOL OR SPA. THE CHAIR SHALL COME EQUIPPED WITH DUAL LOCKING BRAKES AND SWING AWAY ARMRESTS TO ALLOW FOR EASY TRANSFERS. THE REAR WHEELS SHALL BE A NON-SKID STYLE WITH USER HAND RINGS. THE CASTERS SHALL BE \$\Infty\$ 3" MRI RATED SWIVAL TYPE.

Agua Creek Products

9889 GARRYMORE LANE MISSOULA, MT 59808 (406) 549-0769 FAX (406) 549-2602

NOTE: \*SPECIFICATIONS ARE SUBJECT TO CHANGE WITHOUT NOTICE

| PRODUCT: F-520SPM |      |                 |  |
|-------------------|------|-----------------|--|
| DWG#: 1 OF 1      |      |                 |  |
| SCALE:            | 1:20 | DATE: 1/15/2018 |  |
| DRAWN BY:         | EF   | REVISION:       |  |