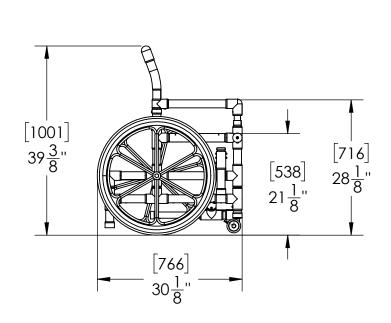

## **SPECIFICATIONS:**

THE PVC POOL ACCESS CHAIR WITH 24 INCH WIDE MESH SEAT SHALL BE CONSTRUCTED OF HEALTH CARE GRADE PVC PIPE AND FITTING THAT WON'T RUST OR STAIN. IT WILL BE RATED FOR 400 lbs [181 kg]. THE CHAIR SHALL COME EQUIPPED WITH AN EXTENDEDABLE FOOTREST. THE MESH SEAT SHALL BE A MINIMUM OF 24" WIDE AND UPHOLSTERED FROOM MOLD AND MILDEW RESISTANT MATERIAL THAT IS SUITABLE FOR IMMERSION IN A POOL OR SPA. THE CHAIR SHALL COME EQUIPPED WITH DUAL LOCKING BRAKES AND SWING AWAY ARMRESTS TO ALLOW FOR EASY TRANSFERS. THE REAR WHEELS SHALL BE A NON-SKID STYLE WITH USER HAND RINGS. THE CASTERS SHALL BE  $\emptyset$  3" MRI RATED SWIVAL TYPE.

24" NON-SKID WHEELS

9889 GARRYMORE LANE MISSOULA, MT 59808 (406) 549-0769 FAX (406) 549-2602

\*SPECIFICATIONS ARE SUBJECT TO CHANGE WITHOUT NOTICE

| PRODUCT: F-520XWSPM |      |                 |  |  |
|---------------------|------|-----------------|--|--|
| DWG#: 1 OF 1        |      |                 |  |  |
| SCALE:              | 1:20 | DATE: 8/21/2018 |  |  |
| DRAWN BY:           | KR   | REVISION: B     |  |  |