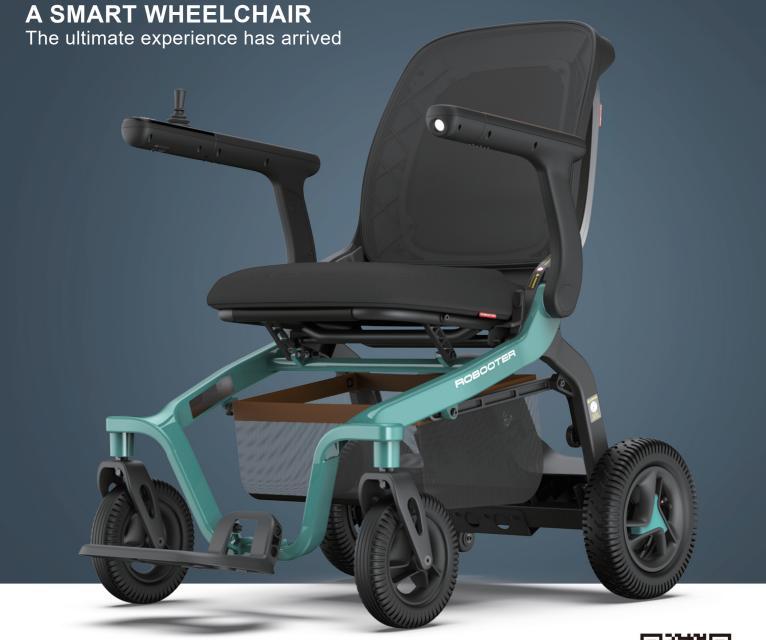

## **ROBOOTER E40**

ULTIMATE ADVENTURE DELIGHTFUL INNOVATION YOUR ROBOOTER E40

## ENDURANCE YOU DESERVE POWERFUL & AFFORDABLE

14 Mile range with 20ah battery

Leather stitched armrest

Advanced manufacturing, build to last

– Durable finish

## NEXT GENERATION SOFTWARE AND HARDWARE INTEGRATION

Drive modes, automatic upgrades, and self-monitoring alerts; drive at ease.

CLASSIC WHITE

CLASSIC GREEN