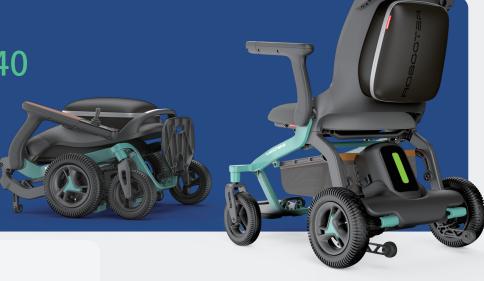

## **ROBOOTER E40**









ULTIMATE ADVENTURE DELIGHTFUL INNOVATION YOUR ROBOOTER E40



## ENDURANCE YOU DESERVE POWERFUL & AFFORDABLE

14 Mile range with 20ah battery



Leather stitched armrest

Advanced manufacturing, build to last

– Durable finish

## NEXT GENERATION SOFTWARE AND HARDWARE INTEGRATION

Drive modes, automatic upgrades, and self-monitoring alerts; drive at ease.





CLASSIC WHITE

CLASSIC GREEN

## **PRODUCT PARAMETERS**

| TRODUCT FARAPIETERS                     |                            |                         |                                    |
|-----------------------------------------|----------------------------|-------------------------|------------------------------------|
| Folding                                 | Manual folding             | Front Wheel Material    | Honeycomb PU solid                 |
| Maximum speed