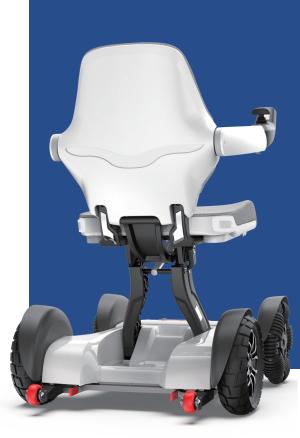

## **BUILT FOR YOU**

Ergonomic & Aesthetically Pleasing Design

- Independent shock suspension system
- Memory foam seating
- Auto-folding mechanism
- Smart control with app integration
- Monitoring with fault alerts

е

Monito

for Stability

**DESGINED TO GO** 

**Everyday Functionality** 

Tight turning radius

Omni-wheel built for rough terrain

Auto-folds to fit in small places