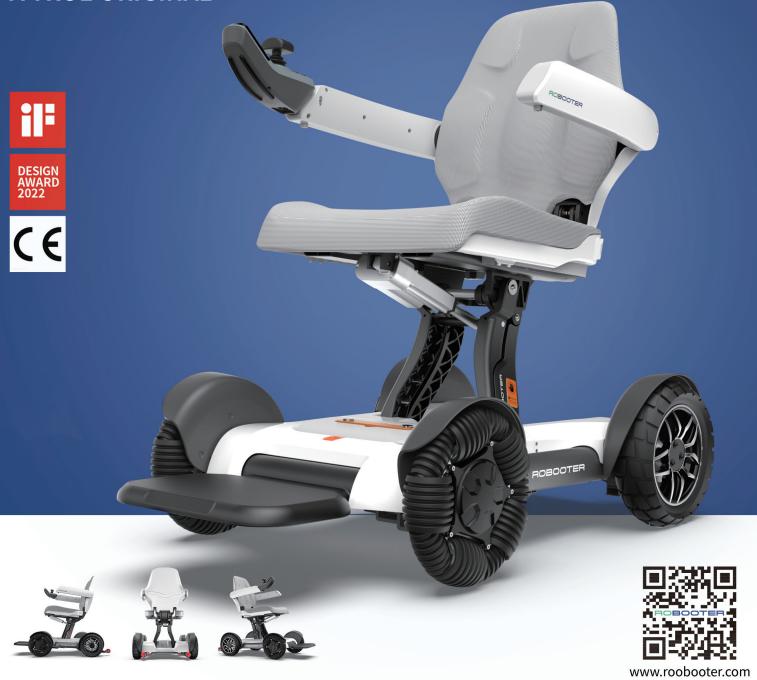

## **ROBOOTER X40**

TECHNOLOGY MEETS
FUNCTIONAL ELEGANCE
A TRUE ORIGINAL

## **BUILT FOR YOU**

Ergonomic & Aesthetically Pleasing Design

- Independent shock suspension system
- Memory foam seating
- Auto-folding mechanism
- Smart control with app integration
- Monitoring with fault alerts

е

Monito

for Stability

**DESGINED TO GO** 

**Everyday Functionality** 

Tight turning radius

Omni-wheel built for rough terrain

Auto-folds to fit in small places

Removable lithium battery

Built-in lighting for safety

## **PRODUCT PARAMETERS** Electric Folding 20Ah(Optional 10ah) Folding Battery capacity Maximum speed 3.75mph Charging Time 4-6H (L) 40"x (W) 23"x (H) 36" Maximum obstacle clearance 1.77" Overall dimension Maximum gap clearance 4'' Folding shape dimension (L) 33"x (W) 23"x (H) 15" Maximum climbing angle 10° Seat wide 16.5" Weight without battery 92lbs. Maximum range 15miles Battery number Side Arms Angle Adjustable Battery weight (20ah) 7.5lbs. Maximum Load 120kg Specifications of front and rear wheels Front: 10-in. / Rear 10-in. Recommended Ambient Temperature -10°C ~ 50°C Maximum capacity ≤265lbs. Waterproof Grade IPX4