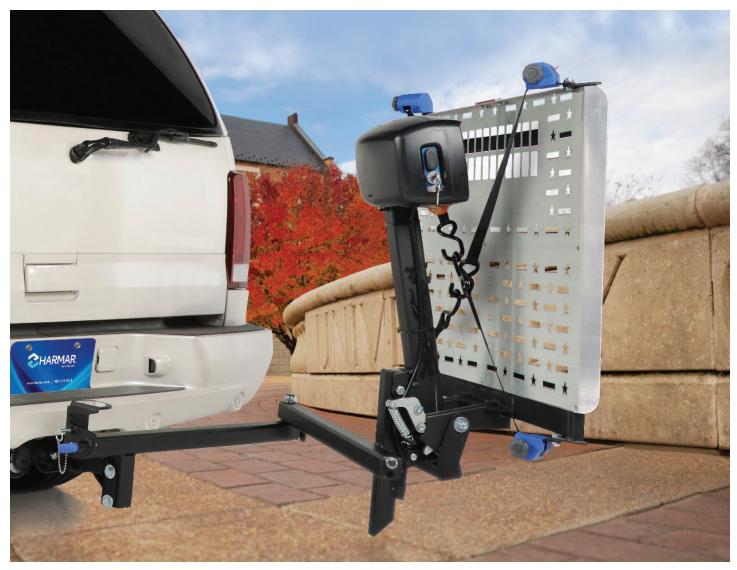

#### **DESIGNED FOR POWER WHEELCHAIRS**

The AL500 series lifts are among the most popular outside platform lifts. Featuring Harmar's Stars -N- Stripes aluminum deck design, dedicated to our veterans and commemorating Harmar's heritage as an American company.

The AL500 and AL500HD are easy to operate and built to last for years of trouble-free use. The universal design safely transports the power chair without making chair modifications.

- Easy, one-switch operation
- License Plate Light
- Key Switch and Courtesy Light
- 4- self-tensioning Q'Straint Retractors, no chair modifications required
- Manual Crank backup and License Plate Mount included
- Swing-Away option available