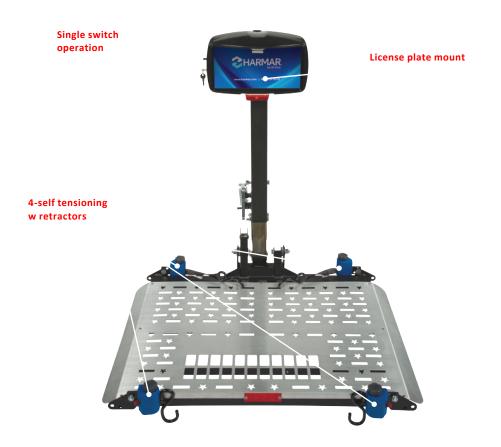

The AL500 and AL500HD are easy to operate and built to last for years of trouble-free use. The universal design safely transports the power chair without making chair modifications.

- Easy, one-switch operation
- License Plate Light
- Key Switch and Courtesy Light
- 4- self-tensioning Q'Straint Retractors, no chair modifications required
- Manual Crank backup and License Plate Mount included
- Swing-Away option available

- AL107 hitch post

**INCLUDED** - AL123 class III hitch adapter

License plate mount

4 self-tensioning Q'Straint

etractors

- Battery pack

AVAILABLE - Cover

**OPTION(S)** - License plate rise

- AL107 hitch post

INCLUDED - AL123HD class II

hitch adapter

License plate mount

SECUREMENT 4 self-tensioning Q'Straint

retractors

Battery pack

AVAILABLE