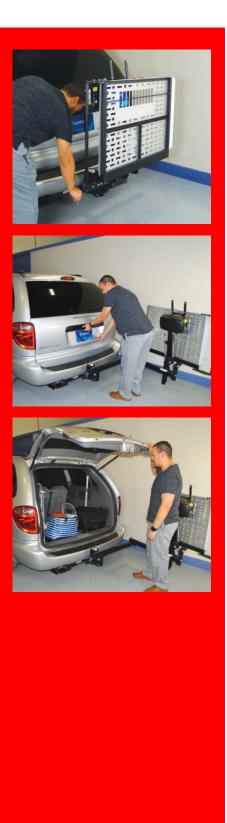

#### A DURABLE POWERHOUSE

The AL100 & AL100HD are durable lifts with weight capacities of 350 lb and 400 lb respectively. The AL100HD is the heavy lifter and is the only scooter lift with a 400 lb weight capacity on the market. Thanks to a durable aluminum platform, thoughtful engineering, and effortless operation, these lifts endure the tests of both time and weather. These attributes make these universal scooter lifts the most popular solution on the market. Its unique automatic hold-down foot secures the scooter. It requires no scooter modifications.

We design our lifts with you in mind. Offering more customized platform sizes that are 15 to 25% lighter than others, which means you save money on fuel.

I've had my AL100 for years. It's true BLUE, easy to use, and stands up against the harshest of climates.