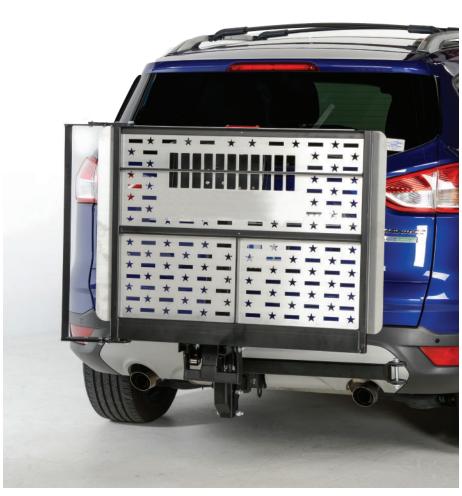

#### A DURABLE POWERHOUSE

The AL100 & AL100HD are durable lifts with weight capacities of 350 lb and 400 lb respectively. The AL100HD is the heavy lifter and is the only scooter lift with a 400 lb weight capacity on the market. Thanks to a durable aluminum platform, thoughtful engineering, and effortless operation, these lifts endure the tests of both time and weather. These attributes make these universal scooter lifts the most popular solution on the market. Its unique automatic hold-down foot secures the scooter. It requires no scooter modifications.