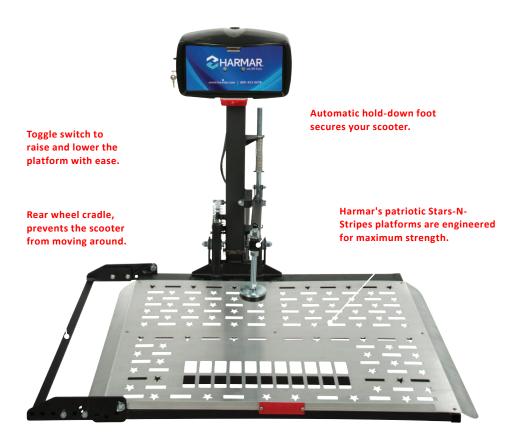

#### A DURABLE POWERHOUSE

The AL100 & AL100HD are durable lifts with weight capacities of 350 lb and 400 lb respectively. The AL100HD is the heavy lifter and is the only scooter lift with a 400 lb weight capacity on the market. Thanks to a durable aluminum platform, thoughtful engineering, and effortless operation, these lifts endure the tests of both time and weather. These attributes make these universal scooter lifts the most popular solution on the market. Its unique automatic hold-down foot secures the scooter. It requires no scooter modifications.

### **ALIOO PRODUCT SPECIFICATIONS**

LIFTING CAPACITY 350 lb **ACCOMMODATES** Scooters **INSTALLED WEIGHT** 83 lb

> 26" x 39" adjustable cradle **PLATFORM SIZE**

HITCH CLASS II or greater

**POWERED** Fully powered

## **ALIOOHD PRODUCT SPECIFICATIONS**

LIFTING CAPACITY 400 lb **ACCOMMODATES** Scooters

**INSTALLED WEIGHT** 84 lb

26" x 39" adjustable cradle **PLATFORM SIZE** 

HITCH CLASS III or greater

**POWERED** Fully powered