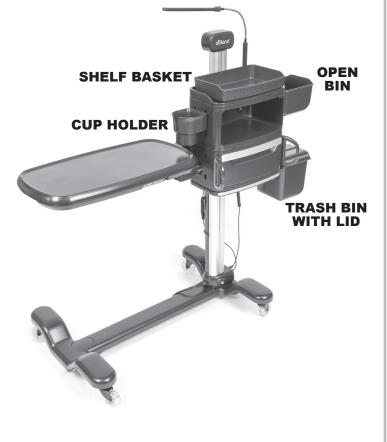

# **ACCESSORY KIT**

Kit includes the accessories shown below.

Accessories can be placed in any accessory hole. An example of placement is shown below.

To position the cupholder, open bin or trash bin, select a location for each. Line up the accessory hooks with mounting holes. Push the accessory hooks into the holes, then slide down to lock into place.

Shelf basket fits on the top of the upper shelf or inside either open shelf.

Bags for the trash bin can be secured in place with the bag retainer, as shown below.