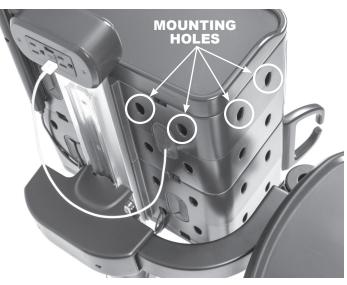

# **ACCESSORY KIT**

Kit includes the accessories shown below.

Accessories can be placed in any accessory hole. An example of placement is shown below.

To position the cupholder, open bin or trash bin, select a location for each. Line up the accessory hooks with mounting holes. Push the accessory hooks into the holes, then slide down to lock into place.