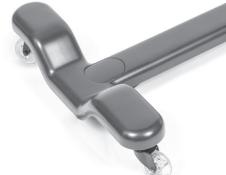

# **ACCESSORY KIT**

Kit includes the accessories shown below.

Accessories can be placed in any accessory hole. An example of placement is shown below.

To position the cupholder, open bin or trash bin, select a location for each. Line up the accessory hooks with mounting holes. Push the accessory hooks into the holes, then slide down to lock into place.