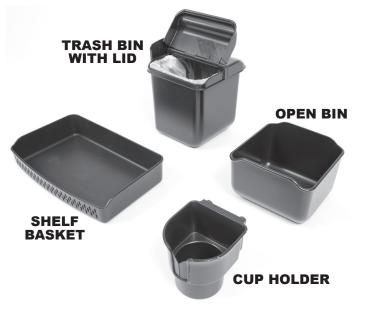

# **ACCESSORY KIT**

Kit includes the accessories shown below.

Accessories can be placed in any accessory hole. An example of placement is shown below.

To position the cupholder, open bin or trash bin, select a location for each. Line up the accessory hooks with mounting holes. Push the accessory hooks into the holes, then slide down to lock into place.

#### **OPTIONAL ACCESSORIES AVAILABLE SEPARATELY**

- An accessory pack includes one each of:
- a. Cup/Remote holder
- b. Trash bin with lid
- c. Shelf basket
- d. Small bin
- Additional drawer
- Additional open shelf