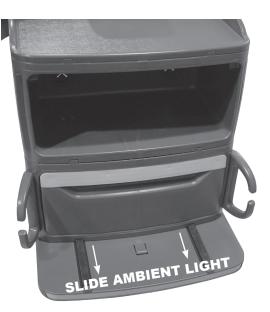

# **ADDING AN ADDITIONAL OPEN SHELF**

- 1. Unplug the ambient light from the USB port.
- 2. Slide the ambient light towards you to remove from the shelf and set aside.
- 3. Align the rails on the top of the new open shelf to the rails on the existing assembly and slide into place. Repeat with additional shelves, if necessary.
- 4. Replace the ambient light by aligning the rails on the top of the light to the rails on the bottom of the shelf.
- 5. Plug in the USB cord of the ambient light into any USB port.