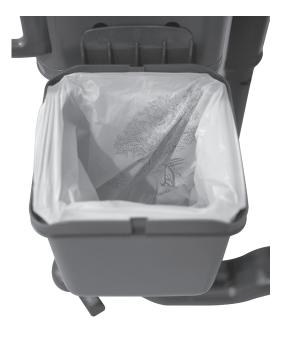

Shelf basket fits on the top of the upper shelf or inside either open shelf.

Bags for the trash bin can be secured in place with the bag retainer, as shown below.