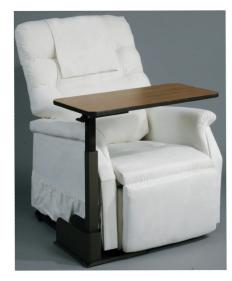

## Seat Lift Chair Table

HCPCS: E0274

- Designed for use with a lift chair, standard recliner or couch
- Tabletop swivels to allow for easy access and departure (Figure A)
- Can be used for many activities such as eating, writing, crafts, working on the computer and reading
- Right or left positioning with 180° rotation accommodates seating near any wall
- Tabletop pivots 360° at the touch of a hand
- Teak wood grain laminate finish is attractive
- A built-in magazine rack provides added convenience

| PRODUCTS                    | Description                        |
|-----------------------------|------------------------------------|
| 13085LN                     | Overbed Table,LiftChair,Left,1/ea  |
| 13085RN                     | Overbed Table,LiftChair,Right,1/ea |
| SPECIFICATIONS              | Description                        |
| Carton Shipping Weight      | 44 lbs.                            |
| Overall Dimensions at Base  | N/A                                |
| Tabletop Adjustment         | 23.5" - 33"                        |
| Tabletop Surface Dimensions | 15" (D) x 30" (W)                  |
| Warranty                    | One Year Limited                   |
| Weight                      | 41 lbs.                            |
| Weight Capacity             | 50 lbs                             |