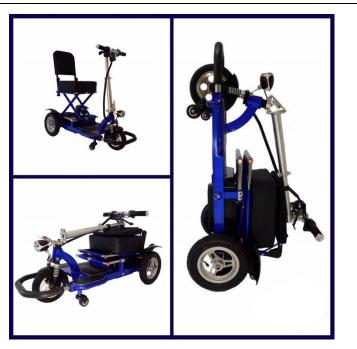

## **TRIAXE Tour**

- Lightweight Aluminum Construction
  - Rear Wheel Drive
  - Easy Paddle Acceleration
  - Durable 375lb Weight Capacity
    - Electromagnetic Brakes
- Folds Flat for Transport & Storage

| Model                         | TRIAXE Tour T3050                       |
|-------------------------------|-----------------------------------------|
| Overall Length                | 38″                                     |
| Overall Width                 | 19"                                     |
| Tires                         | 8" Solid Front Tire                     |
|                               | 9.5 Pneumatic Rear Tires with Anti-Flat |
| Maximum Speed                 | 6mph                                    |
| Range                         | Up to 18 miles                          |
| Turning Radius                | 27"                                     |
| Weight (without battery pack) | 58lbs                                   |
| Color                         | Fiery Red, Reflex Blue                  |
| Brake                         | Electric Brake Systems                  |
| Drive System                  | Rear Wheel Drive, Brushless Motor       |
| Handlebar                     | Aluminum with Rubber Hand Grips         |
| Maximum Weight Capacity       | Up to 375lbs                            |
| Seat Width                    | 13" standard, 18" optional              |
| Seat Height                   | 23″                                     |
| Battery                       | 24V 12AH                                |
| Motor                         | 24v 180w                                |
| Battery Charger               | 24V 2AH                                 |