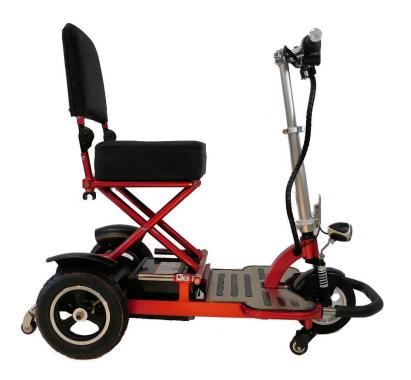

## **TRIAXE Tour**

- Lightweight Aluminum Construction
  - Rear Wheel Drive
  - Easy Paddle Acceleration
  - Durable 375lb Weight Capacity
    - Electromagnetic Brakes
- Folds Flat for Transport & Storage

| Model                         | TRIAXE Tour T3050                       |
|-------------------------------|-----------------------------------------|
| Overall Length                | 38″                                     |
| Overall Width                 | 19"                                     |
| Tires                         | 8" Solid Front Tire                     |
|                               | 9.5 Pneumatic Rear Tires with Anti-Flat |
| Maximum Speed                 | 6mph                                    |
| Range                         | Up to 18 miles                          |
| Turning Radius                | 27"                                     |
| Weight (without battery pack) | 58lbs                                   |
| Color                         | Fiery Red, Reflex Blue                  |
| Brake                         | Electric Brake Systems                  |
| Drive System                  | Rear Wheel Drive, Brushless Motor       |
| Handlebar                     | Aluminum with Rubber Hand Grips         |
| Maximum Weight Capacity       | Up to 375lbs                            |
| Seat Width                    | 13" standard, 18" optional              |
| Seat Height                   | 23″                                     |
| Battery                       | 24V 12AH                                |
| Motor                         | 24v 180w                                |
| Battery Charger               | 24V 2AH                                 |