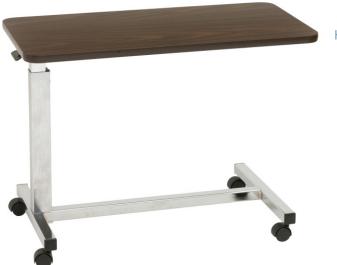

## Low Bed Overbed Table

HCPCS: E0274

- Designed specifically for use with low beds with 3.25" frame to floor clearance
- Walnut woodgrain melamine top
- Top can be raised or lowered in infinite settings between 19.5"- 27.5"
- Tabletop can be raised with the slightest upward pressure
- The frame is constructed with tubular steel and durable, attractive chrome finish
- Swivel casters allow for easy maneuverability

| PRODUCTS               | Description                  |
|------------------------|------------------------------|
| 13081                  | Overbed Table,Low Style,1/ea |
| SPECIFICATIONS         | Description                  |
| Base Dimensions        | 15" x 28"                    |
| Carton Shipping Weight | 28 lbs.                      |
| Height                 | 19.5" - 27.5"                |
| Tabletop Dimensions    | 15" x 30"                    |
| Warranty               | Limited Lifetime             |
| Weight                 | 25 lbs.                      |
| Weight Capacity        | 100 lbs                      |